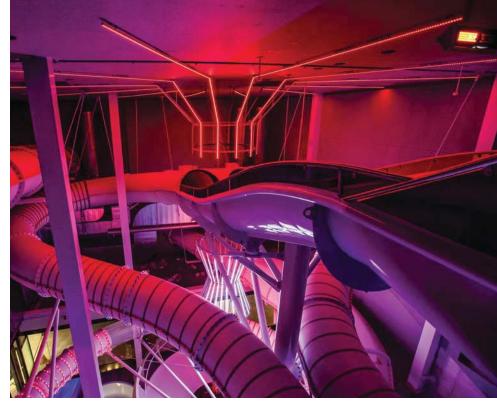

## Säntispark Slide World - Abtwil/St. Gallen, Switzerland

After a construction period of around one and a half years, Säntispark in Abtwil near St. Gallen opened a completely new Slide World in 2016. With eight large slides and indoor lighting and sound effects, Migros is setting new standards for waterparks in Switzerland. Various other areas of the leisure center have also been upgraded with light and video installations. Innovative Traxon LED lighting and excue lighting control in all areas plays a major role here, with dynamic color-changing lighting effects constantly creating new spectacles and experiences.

Spectacular LED lighting featuring Traxon Media Tube® RGB, Dot XL, Nano Liner Allegro AC XB and Washer Allegro AC XB makes an obvious contribution. The OSRAM company's innovative LED media solutions and LED luminaires constantly provide new spectacles and turn Säntispark Slide World into a visual experience that is unique across Europe. In the children's play area huge clouds equipped with Dot XL create a fun atmosphere. Last but not least, the sports section was also given a new lease of life with clever video and light displays.

A particular highlight is LED lighting control via e:cue SYMPHOLIGHT control software, which at Säntispark Slide World has been used for the first time in such a complex and highly integrated installation. This allows not only millions of different colors to be programmed and controlled in any particular order and intensity, but also all Traxon LED luminaires and LED solutions to be synchronized very easily and impressively with music specifically created for the Slide World by a renowned composer. In other areas of Säntispark, the light and video displays are controlled with the help of SYMPL modular controllers.