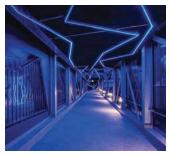

## Säntispark Slide World - Abtwil/St. Gallen, Switzerland

After a construction period of around one and a half years, Säntispark in Abtwil near St. Gallen opened a completely new Slide World in 2016. With eight large slides and indoor lighting and sound effects, Migros is setting new standards for waterparks in Switzerland. Various other areas of the leisure center have also been upgraded with light and video installations. Innovative Traxon LED lighting and excue lighting control in all areas plays a major role here, with dynamic color-changing lighting effects constantly creating new spectacles and experiences.

Spectacular LED lighting featuring Traxon Media Tube® RGB, Dot XL, Nano Liner Allegro AC XB and Washer Allegro AC XB makes an obvious contribution. The OSRAM company's innovative LED media solutions and LED luminaires constantly provide new spectacles and turn Säntispark Slide World into a visual experience that is unique across Europe. In the children's play area huge clouds equipped with Dot XL create a fun atmosphere. Last but not least, the sports section was also given a new lease of life with clever video and light displays.